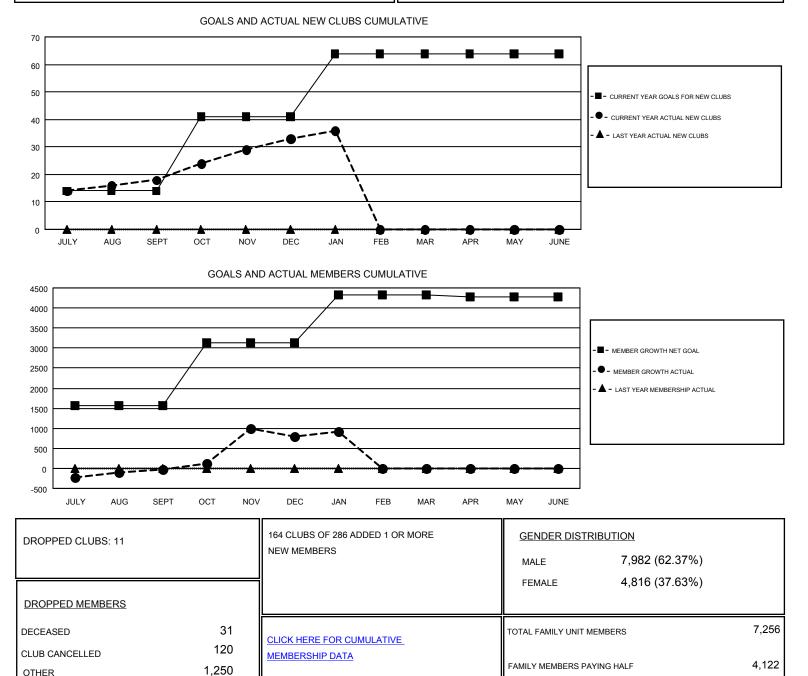

#### GMT: JAYESH THAKKAR

| GMT   | CA  | 6 |
|-------|-----|---|
| Givii | Un. | υ |

| Clubs                 |               |           |               | Members               |                           |                         |                                                    |
|-----------------------|---------------|-----------|---------------|-----------------------|---------------------------|-------------------------|----------------------------------------------------|
| RESULTS FOR 2017-2018 |               |           |               | RESULTS FOR 2017-2018 |                           |                         |                                                    |
| QUARTER               | NEW CLUB GOAL | NEW CLUBS | DROPPED CLUBS | QUARTER               | MEMBER GROWTH NET<br>GOAL | MEMBER GROWTH<br>ACTUAL | DROPPED<br>MEMBERS ACTUAL<br>(including transfers) |
| JULY/AUG/SEPT         | 14            | 18        | 2             | JULY/AUG/SEPT         | 1,575                     | 901                     | 878                                                |
| OCT/NOV/DEC           | 27            | 15        | 8             | OCT/NOV/DEC           | 1,560                     | 1,268                   | 422                                                |
| JAN/FEB/MAR           | 23            | 3         | 1             | JAN/FEB/MAR           | 1,190                     | 260                     | 101                                                |
| APR/MAY/JUNE          | 0             | 0         | 0             | APR/MAY/JUNE          | -55                       | 0                       | 0                                                  |